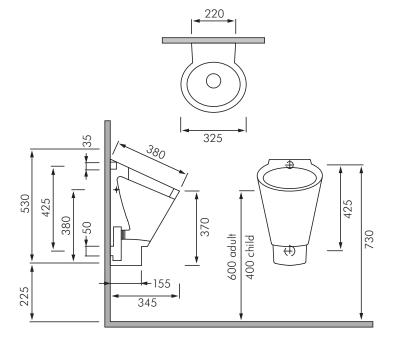

**Dimensions**: All dimensions in mm. Tolerance 5% for

below 200mm and  $\pm 3\%$  above 200mm.

**Flushing**: Refer separate literature for our Delabie and RAK flushing valves.