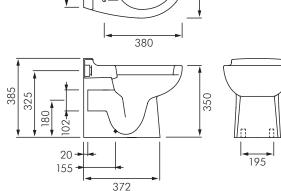

# **RA-JU1113** JUNIOR WALL FACED TOILET PAN

Seat: Bambi Plus urea seat and lid.

**Dimensions:** All dimensions in mm. Tolerance  $\pm 5\%$  for below 200mm and  $\pm 3\%$  above 200mm.

**Flushing:** Refer separate literature for our Zurn flushing valves and Wisa inwall cisterns.