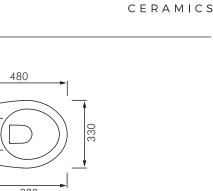

# **RA-JU1113** JUNIOR WALL FACED TOILET PAN

Seat: Bambi Plus urea seat and lid.

**Dimensions:** All dimensions in mm. Tolerance  $\pm 5\%$  for below 200mm and  $\pm 3\%$  above 200mm.

**Flushing:** Refer separate literature for our Zurn flushing valves and Wisa inwall cisterns.