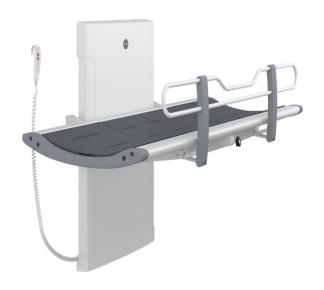

# **DESCRIPTION**

The Pressalit electronic shower change table is designed to provide a stable platform for showering and changing adults and children with reduced mobility.

The SCT3000 electriconic shower change table has a height adjustment of 700mm from 300 mm - 1000mm using a wired hand control. The unit comes with intergrated gas cylinders that enable the table to be folded out of the way when not in use to maximise floor space.

The ergonomically designed safety rails have a practical lower central section, which provides better access and work environment for the carer while transferring, showering, drying, changing and dressing the user.

A water collection tray with integrated water outlet prevents water from splashing on carers or the floor. The flexible hose (Ø32 mm) attached to the center mounted outlet of the water collection tray, can be connected to either an outlet in the floor or on the wall.