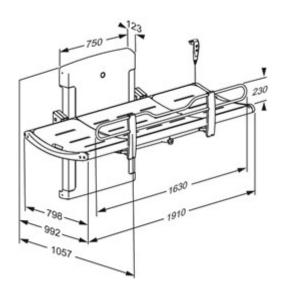

#### **MODELS**

PR-R8572318301 - Pressalit Electric Shower Change Table 1910mm With Graphite Grey Coloured Pads. PR-R8572318299 - Pressalit Electric Shower Change Table 1910mm With Sapphire Blue Coloured Pads. PR-R8572313301 - Pressalit Electric Shower Change Table 1410mm With Graphite Grey Coloured Pads.PR-R8572313299 - Pressalit Electric Shower Change Table 1410mm With Sapphire Blue Coloured Pads