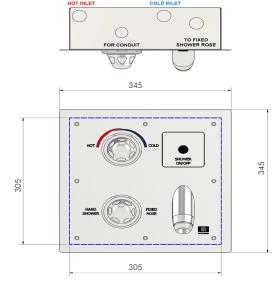

#### **DESCRIPTION**

The MS-Z73DMES-24 is a high security shower system that controls the temperature, diverts from hand shower to rose, has piezo electronic control, and detachable hand shower, all on the one panel.

Mixer rotates from cold through to hot position. The mixer has a pressure balancing cartridge that delivers constant water temperature, despite water pressure fluctuations. Control handle is lemon squeezer shape which offers easy to grip handle and ligature resistance.

The diverter allows the choice of outlet between shower rose and detachable hand shower (hand shower is only installed under staff control). Detachable hand shower has flow-stop when hose not connected.

Piezo switch connects to Warden electronic control (supplied and sold separately).

Refer to separate literature to ensure correct access panel is specified.

# **INSTALLATION**

- Pressure range: 100-500kPa (300kPa recommended)
- Hand shower flow rate 6L/min
- Stainless steel handles, outlet, and panels
- Hand shower, hose & bayonet connection included
- Inwall mounting box for ease of installation and maintenance