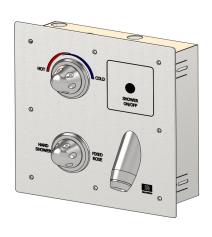

#### **DESCRIPTION**

The MS-Z73DMES-24 is a high security shower system that controls the temperature, diverts from hand shower to rose, has piezo electronic control, and detachable hand shower, all on the one panel.

Mixer rotates from cold through to hot position. The mixer has a pressure balancing cartridge that delivers constant water temperature, despite water pressure fluctuations. Control handle is lemon squeezer shape which offers easy to grip handle and ligature resistance.

The diverter allows the choice of outlet between shower rose and detachable hand shower (hand shower is only installed under staff control). Detachable hand shower has flow-stop when hose not connected.

Piezo switch connects to Warden electronic control (supplied and sold separately).

Refer to separate literature to ensure correct access panel is specified.