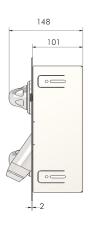

# **INSTALLATION**

- Pressure range: 100-500kPa (300kPa recommended)
- Hand shower flow rate 6L/min
- Stainless steel handles, outlet, and panels
- Hand shower, hose & bayonet connection included
- Inwall mounting box for ease of installation and maintenance