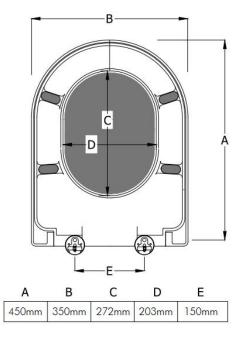

## DESCRIPTION

The DV-SH07-095 toilet seat is made from Duroplast synthetic material for vandal resistance.

Supplied with mounting hinge and fixings to secure to the toilet pan.

Suitable for use on our KWC stainless steel toilets – floor mounted, wall mounted, and accessible (see separate literature).