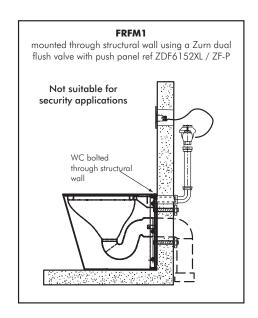

### FRFM1 INSTALLATION GUIDES

### Notes:

- These drawings are provided as possible ways of installing FRFM1 WCs and they should not be regarded as final or dimensionally accurate. For details on flushing options shown, refer to each products Technical Data Sheet
- Should a seat be required, all flush mechanisms should be installed in such a position that they avoid the seat lid