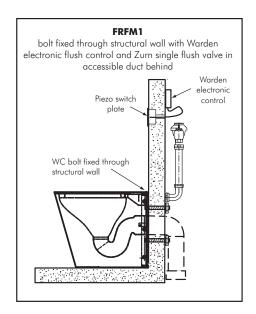

### FRFM1 - WITH ACCESSIBLE DUCT

### FRFM1 INSTALLATION GUIDES

### Notes:

- These drawings are provided as possible ways of installing FRFM1 WCs and they should not be regarded as final or dimensionally accurate. For details on flushing options shown, refer to each products Technical Data Sheet
- Should a seat be required, all flush mechanisms should be installed in such a position that they avoid the seat lid