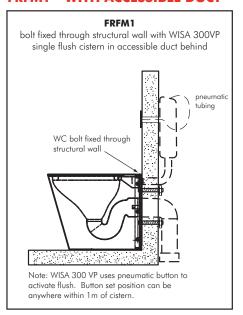

### FRFM1 - WITH ACCESSIBLE DUCT

### FRFM1 INSTALLATION GUIDES

### Notes:

- These drawings are provided as possible ways of installing FRFM1 WCs and they should not be regarded as final or dimensionally accurate. For details on flushing options shown, refer to each products Technical Data Sheet
- Should a seat be required, all flush mechanisms should be installed in such a position that they avoid the seat lid