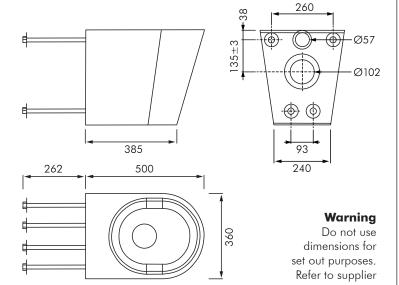

All KWC WC's are designed to flush with 6L of water. They are 3 Star WELS rated when installed with a similarly rated flushing device.

They are designed for through wall mounting, using 4 x 16mm galvinised steel bolts supplied with each WC. It is most suitable for high security applications where there is an accessible plumbing duct located directly behind the WC.

#### **MODELS**

FRFM1 - Back wall, through wall mounted WC