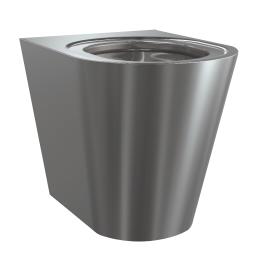

### **DESCRIPTION**

KWC floor mounted back to wall stainless steel WCs are built for installation in areas where vandalism is likely to cause damage to ceramic WCs. Fabricated in 1.6mm Type 304 stainless steel with a satin finish, these are supplied bare. However toilet seats or seats pads are available please see options.

All KWC WC's are designed to flush with 6L of water. They are 3 Star WELS rated when installed with a similarly rated flushing device.

They are designed for through wall mounting, using 4 x 16mm galvinised steel bolts supplied with each WC. It is most suitable for high security applications where there is an accessible plumbing duct located directly behind the WC.