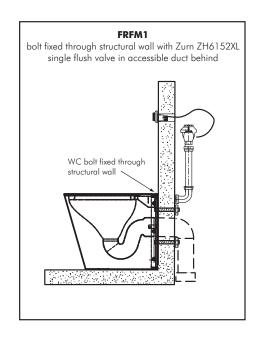

### FRFM1 INSTALLATION GUIDES

### Notes:

- These drawings are provided as possible ways of installing FRFM1 WCs and they should not be regarded as final or dimensionally accurate. For details on flushing options shown, refer to each products Technical Data Sheet
- Should a seat be required, all flush mechanisms should be installed in such a position that they avoid the seat lid