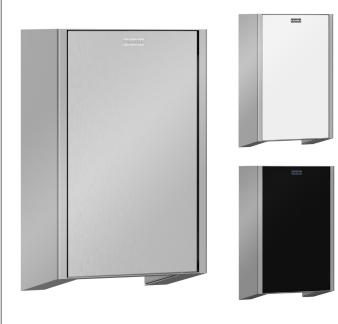

## **DESCRIPTION**

Franke FR-EXOS220 hand dryer is for wall mounting. Depending on the interior design and the colour scheme, this model is available in three new front panel options; stainless steel with satin finish, white safety glass, and black safety glass. The casing has Franke InoxPlus surface refinement for the reduction of finger marks and better cleaning characteristics (easy to clean). Material thickness 1.2 mm, with contactless opto-electronic sensor for touch-free operation, adjustable hot air temperature, sensor range adjustable from 10 to 25 cm, protection from continuous operation with automatic switch-off after 60 seconds, air speed adjustable, cable and plug not included. Connection voltage: 230 V, 50-60 Hz. Total power: 1000 W. Air volume: 80 m<sup>3</sup>/h. Air velocity: 95-115 m/s. Sound level 96dB. IPX1 protection. Dimensions: 200 x 325 x 120mm (W x H x D).

## **MODELS**

FR-EXOS220X - Franke EXOS hand dryer with satin stainless steel front panel.

**FR-EXOS220W** - Franke EXOS hand dryer with white glass front panel.

**FR-EXOS220B** - Franke EXOS hand dryer with black glass front panel.