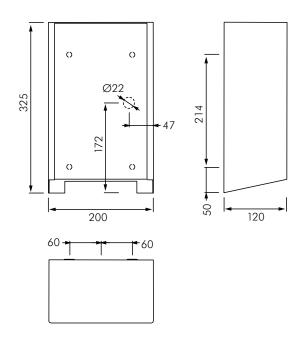

## **DESCRIPTION**

Franke FR-EXOS220 hand dryer is for wall mounting. Depending on the interior design and the colour scheme, this model is available in three new front panel options; stainless steel with satin finish, white safety glass, and black safety glass. The casing has Franke InoxPlus surface refinement for the reduction of finger marks and better cleaning characteristics (easy to clean). Material thickness 1.2 mm, with contactless opto-electronic sensor for touch-free operation, adjustable hot air temperature, sensor range adjustable from 10 to 25 cm, protection from continuous operation with automatic switch-off after 60 seconds, air speed adjustable, cable and plug not included. Connection voltage: 230 V, 50-60 Hz. Total power: 1000 W. Air volume: 80 m<sup>3</sup>/h. Air velocity: 95-115 m/s. Sound level 96dB. IPX1 protection. Dimensions: 200 x 325 x 120mm (W x H x D).