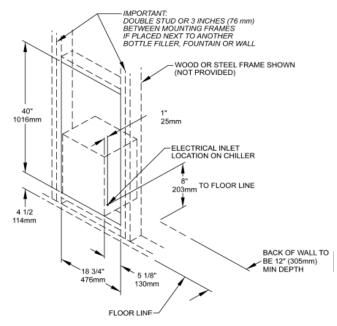

#### MODELS

**EL-LZWSM82K**- Zurn Elkay In-Wall Bottle Filling Station with Mounting Frame