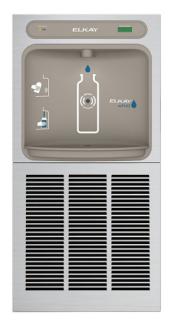

## **DESCRIPTION**

The Zurn Elkay EZH2O® Bottle Filling Station delivers a clean quick water bottle fill and enhances sustainability by minimizing our dependency on disposable plastic bottles. Fully recessed in-wall design. Sanitary no-touch sensor activation with automatic 20-second shut-off timer

#### MODELS

**EL-LZWSM82K**- Zurn Elkay In-Wall Bottle Filling Station with Mounting Frame

## **PRODUCT ADVANTAGES**

Designed as a stand-alone unit or to be paired with Elkay SwirlFlo or Soft Sides architectural fountains. Touchless, sensor-activated bottle filler designed for easy use.

Touchless, sensor activation (bottle filler) designed for easy use.