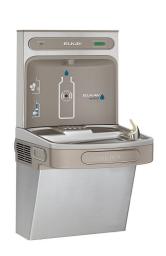

#### **DESCRIPTION**

The Zurn Elkay EZH2O® Bottle Filling Station delivers a clean quick water bottle fill and enhances sustainability by minimizing our dependency on disposable plastic bottles. Vandal-resistant cooler and bottle filling station in a consolidated space saving ADA compliant design. Pushbutton activation with automatic 20-second shut-off timer on bottle filler.

#### **MODELS**

**EL-LZS8WSS2K** - Zurn Elkay ezH2O Bottle Filling Station with Single Cooler Filtered Refrigerated Stainless