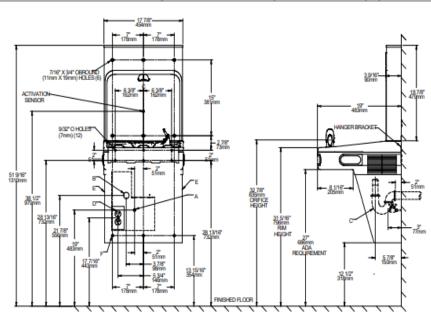

#### **MODELS**

**EL-LZS8WSS2K** - Zurn Elkay ezH2O Bottle Filling Station with Single Cooler Filtered Refrigerated Stainless