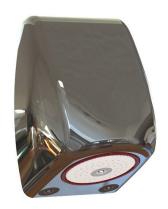

### **DESCRIPTION**

The DV-SH07-095 is an anti-ligature, anti-microbial shower head, with Biomaster silver ion technology, for front-of-wall mounting, supplied as a two-piece system. The wall back-plate has 4-fixing points for secure fixing, and the securely mounted removable chrome plated brass cover is supplied with 4 different anti-microbial ABS outlets for each of the 4 seasons (coloured Red, Blue, Green, and Yellow) to promote quarterly replacement regime.