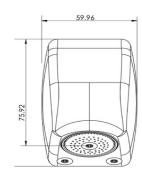

### **DESCRIPTION**

The DV-SH07-095 is an anti-ligature, anti-microbial shower head, with Biomaster silver ion technology, for front-of-wall mounting, supplied as a two-piece system. The wall back-plate has 4-fixing points for secure fixing, and the securely mounted removable chrome plated brass cover is supplied with 4 different anti-microbial ABS outlets for each of the 4 seasons (coloured Red, Blue, Green, and Yellow) to promote quarterly replacement regime.

### **INSTALLATION**

Wall mounted shower head.

Female 1/2" water supply connection.

Anti-ligature design.

Minimum water pressure 100kPa.

Set Includes: 0.7, 0.8, 0.9, & 1.0mm hole size variants for adjustable flow rate