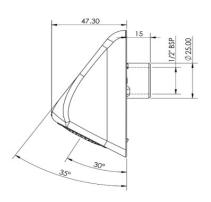

### **INSTALLATION**

Wall mounted shower head.

Female 1/2" water supply connection.

Anti-ligature design.

Minimum water pressure 100kPa.

Set Includes: 0.7, 0.8, 0.9, & 1.0mm hole size variants for adjustable flow rate