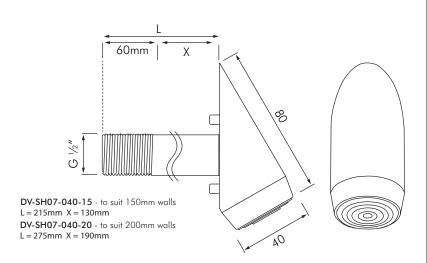

#### **MODELS**

DV-SH07-040-15 - to suit 150mm walls DV-SH07-040-20 - to suit 200mm walls

20 Carr Rd, Three Kings Auckland 1041 09 624 1115 sales@macdonaldindustries.co.nz www.macdonaldindustries.co.nz