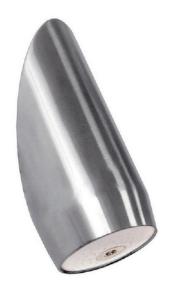

## **DESCRIPTION**

The DV-SH07-040xx is a through wall mounted 30° angled high security shower head with 4 rings. With substantially reduced ligature risk this shower head is intended for installations where everything except the showerhead and control are concealed behind a wall.

Brushed 316 stainless steel, with invisible anti-rotating pins. Inlet connection M1/2'' BSP thread.

This shower head can be used in conjunction with any of MacDonald shower controllers including Warden electronic, MacDonald Security, or Delabie time delay products.

Ideal for use in applications requiring a high degree of vandalism protection including prisons and mental health facilities, which require water consumption minimisation.